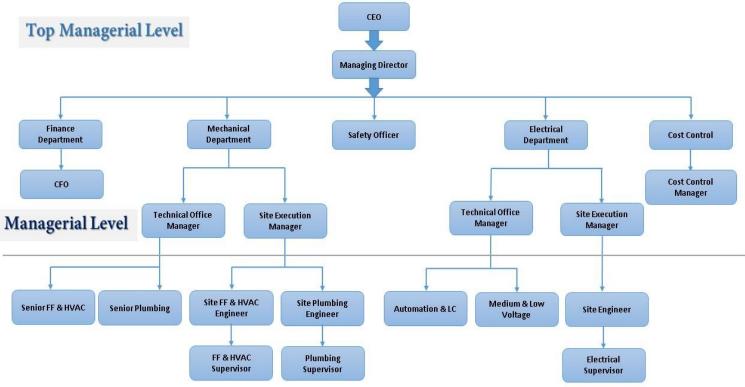

# 04 LIST OF MAIN PROJECTS REFERENCES

#### **LIST OF MAIN PROJECTS REFERENCES**

| #  | Project Description                                                                                                                | Client                                | Consultant                     | Year | Location            | Project    |          |    | Scope |          |          |
|----|------------------------------------------------------------------------------------------------------------------------------------|---------------------------------------|--------------------------------|------|---------------------|------------|----------|----|-------|----------|----------|
| #  | Project Description                                                                                                                | Client                                | Consultant                     | rear | Location            | Value (LE) | Elec     | LC | HVAC  | FF       | Plun     |
| 1  | Al Jazi Gardens and Avenue - Mockup Modern flat                                                                                    | Gulf for construction and development | Shaker Consultancy Group       | 2019 | New Cairo           | 103,127    | ٧        | 4  | ٧     | ٧        | ٧        |
| 2  | Al-Jazi Residential Suites Compound                                                                                                | Gulf for construction and development | Shaker Consultancy Group       | 2019 | New Cairo           | 1,000,790  |          |    |       |          | ٧        |
| 3  | Hurghada Fun City - Hurghada City Center                                                                                           | The Arab Investment Company           | Hurghada City Center           | 2020 | Hurghada            | 2,048,278  | ۷        | ٧  | ٧     | ٧        | ٧        |
| 4  | Unit 49 - Hurghada City Center                                                                                                     | The Arab Investment Company           | Hurghada City Center           | 2020 | Hurghada            | 595,000    | ٧        | ٧  | ٧     | ٧        | ٧        |
| 5  | Adtic Hotels - Mercure Hurghada Main kitchen                                                                                       | Abu Dhabi Tourism Investment Co.      | Hill International             | 2021 | Hurghada            | 9,578,076  | ٧        | ٧  | ٧     | ٧        | ٧        |
| 6  | Telecom Egypt Regional Data Center HUB                                                                                             | Telecom Egypt                         | Shaker Consultancy Group       | 2021 | Smart Village       | 85,000     | ۷        |    |       |          | 1        |
| 7  | SIEMENS Office 5th and 6th floors.                                                                                                 | SIEMENS                               | SIEMENS                        | 2022 | New Cairo           | 593,363    | ۷        | ٧  | ٧     | ٧        | ٧        |
| 8  | Hitachi Transformers Extension Project -Phase 4                                                                                    | Hitachi Energy                        | Vision Group                   | 2022 | 10th of Ramadan     | 3,508,663  | ۷        | ٧  |       | ٧        | 1        |
| 9  | Containers ( Coffee Berry Holy Buns, Mahara, Holy<br>Buns New Giza, Gouna sales center, PARA, MSL<br>WEAPON Store, and Portals ) . | Qubix                                 | Qubix                          | 2022 | 6th of October City | 936,403    | ٧        | ٧  | ٧     | ٧        | ٧        |
| 10 | CTGI fit out project CFC                                                                                                           | CTGI                                  | Behairy Consulting Engineering | 2023 | CFC New Cairo       | 2,681,931  | ٧        | ٧  | ٧     | ٧        | ٧        |
| 11 | Siemens B175 6th floor-HR room                                                                                                     | SIEMENS                               | SIEMENS                        | 2023 | New Cairo           | 99,527     | ٧        | ٧  | ٧     | ٧        | ٧        |
| 12 | Hitachi Transformers Factory - MEP works                                                                                           | Hitachi Energy                        | Vision Group                   | 2023 | 10th of Ramadan     | 2,123,048  | <b>V</b> | √  |       | ٧        | 1        |
| 13 |                                                                                                                                    | Hitachi Energy                        | Hitachi Energy                 | 2023 | 10th of Ramadan     | 97,268     |          | ٧  |       |          |          |
| 14 |                                                                                                                                    | Hitachi Energy                        | Hitachi Energy                 | 2024 | 10th of Ramadan     | 68,036     |          |    |       | <u>v</u> | <u> </u> |
| 15 | Hitachi Transformers Factory -Supply foam system                                                                                   | Hitachi Energy                        | Hitachi Energy                 | 2024 | 10th of Ramadan     | 138,120    |          |    |       | ٧        | <u> </u> |
| 16 |                                                                                                                                    | SIEMENS                               | SIEMENS                        | 2024 | New Cairo           | 77,136     | ۷        | ٧  | ٧     |          | <u> </u> |
| 17 | Hitachi Transformers Factory - Oil Storage Area<br>Fire Fighting System                                                            | Hitachi Energy                        | Vision Group                   | 2024 | 10th of Ramadan     | 3,983,112  |          | 4  |       | √        |          |
| 18 | SIEMENS Office 5th and 6th floors - New area                                                                                       | SIEMENS                               | SIEMENS                        | 2024 | New Cairo           | 1,054,381  | ٧        | ٧  | ٧     | ٧        | ٧        |
| 19 | Sita Aero Fit-Out Project-City Stars                                                                                               | Sita Aero                             | City Stars                     | 2024 | Nasr City           | 5,223,313  | ٧        | ٧  | ٧     | ٧        | ٧        |